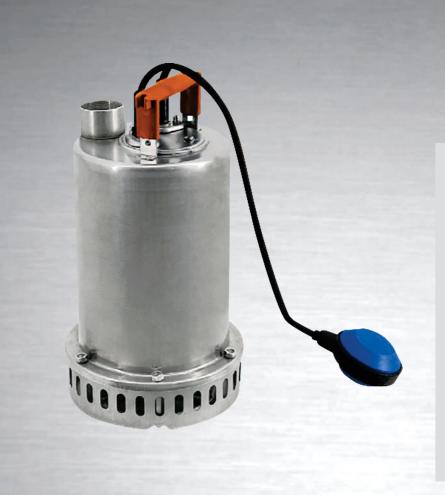

# **PEDO C** Stainless Steel Submersible Pump For Clean Water

### PEDO C - Stainless Steel Submersible Pump For Clean Water

#### **Construction Characteristics**

- Casing: Stainless Steel AISI 304
- Impeller: Stainless Steel AISI 304
- Shaft: Stainless Steel AISI 304
- Mechanical seal Carbon-Ceramic-NBR
- Motor: for continuous duty

Single-phase 220-240 V - 50 Hz with capacitor and thermal overload protector

- Insulation: class F
- Protection: IP68