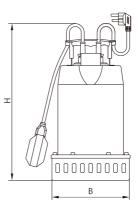

# PERFORMANCE DATA

| Model        | Power<br>(kW) | Outlet<br>(mm) | Max.flow<br>(l/min) | Max.head<br>(m) | Max.grain size<br>(mm) | G.W.<br>(kg) | Carton size<br>(cm) | DN   | B<br>(mm) | H<br>(mm) |
|--------------|---------------|----------------|---------------------|-----------------|------------------------|--------------|---------------------|------|-----------|-----------|
| PEDO C 550F  | 0.55          | 40             | 250                 | 13              | 10                     | 9.8          | 42.5x26.0x30.0      | G1½" | 211       | 360       |
| PEDO C 750F  | 0.75          | 40             | 267                 | 14.5            | 10                     | 10.5         | 40.5x26.0x30.0      | G1½" | 211       | 360       |
| PEDO C 1100F | 1.1           | 40             | 31ó                 | 18              | 10                     | 12           | 42.0x26.0x30.0      | G1½" | 211       | 375       |
| PEDO C 1500F | 1.5           | 40             | 350                 | 19              | 10                     | 13           | 42.0x26.0x30.0      | G1½" | 211       | 375       |